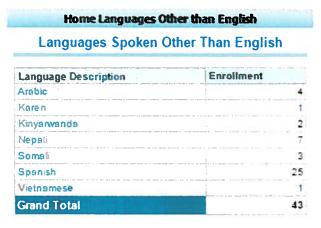

|                      |  |
| Maay (Language of Somalia)          | 20000000             |  |
| Nepal                               |                      |  |
| Russian                             |                      |  |
| Somali                              | COLORS No. of Colors |  |
| Spanish                             | 94                   |  |
| Swahili                             |                      |  |
| Grand Total                         | 114                  |  |

Refresh - Print - Download

Northwest – Needs – Laudy Tejada - Spanish translator; DATE/TIME NEEDED: AUGUST 12, 2015, 7:15 pm – 8:45 pm



Refresh - Print - Download

Charlotte – Needs – Laudy Tejada - Spanish translator; DATE/TIME NEEDED: AUGUST 14, 2015, 5:30 pm – 6:45 pm



Refresh - Print - Download

No. 22 - Needs - Laudy Tejada - Spanish translator; DATE/TIME NEEDED: AUGUST 14, 2015, 7:15 pm - 8:45 pm

| Home Languages O     | ther than English                                                                 |
|----------------------|-----------------------------------------------------------------------------------|
| Languages Spoken (   | Other Than English                                                                |
| Language Description | Enrollment                                                                        |
| Arabic               | 1                                                                                 |
| Kinyanvanda          | P mile son to record has the property of the son the son to the son to the son to |
| NA